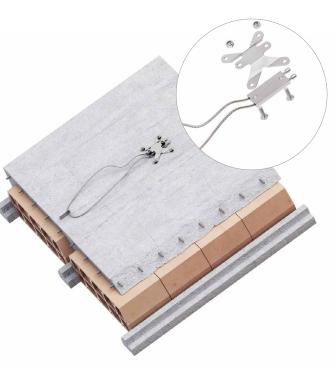

## **ANCHOR POINT**

VIDEO

#### **UNOBTRUSIVE**

Under-tile fastening ensures a low visual impact, ideal for installation on roofs in historic centres.

#### **FAST**

Fast and easy installation, with just two HBS Ø8 screws.