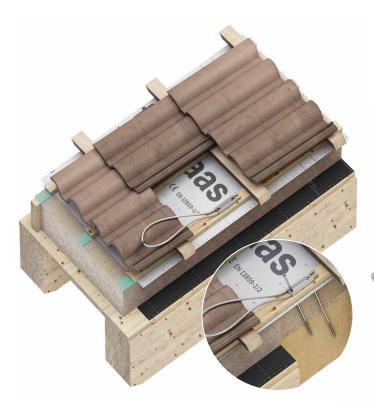

#### **UNOBTRUSIVE**

Under-tile fastening ensures a low visual impact, ideal for installation on roofs in historic centres.

#### **FAST**

Fast and easy installation, with just two HBS Ø8 screws.

# ■ TECHNICAL DATA\*

| substructure | minimum thickness | fasteners |  |
|--------------|-------------------|-----------|--|
| GL24h        | 100 x 100 mm      | HBS∅8 ►   |  |

<sup>\*</sup> The values indicated are the result of experimental tests carried out under the supervision of third parties in accordance with the standard referred to. For a calculation report with minimum distances according to the relevant standard requirements, the substructure must be checked by a qualified engineer before installation.